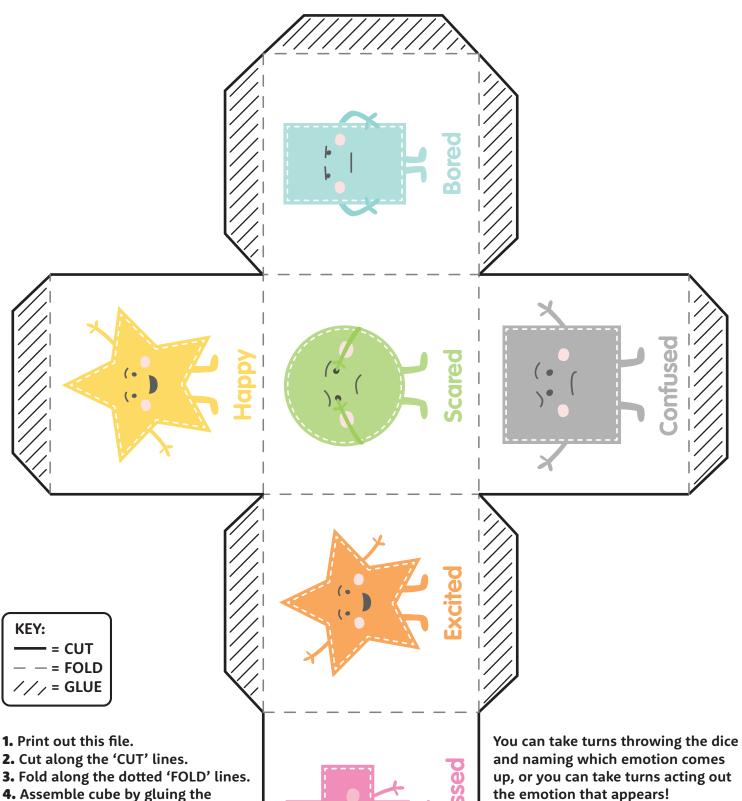

Handy tip: Cover this in contact & it'll last & last!

'GLUE' tabs to the joining sides. 5. Enjoy your Emotions Dice!

up, or you can take turns acting out the emotion that appears!

This is a great communication tool for kids at School & Daycare too.